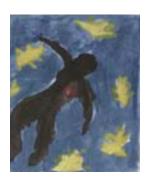

## Which Artist's painting is this Watercolor Thumbnail based on?

- (A) Michelangelo
- (B) Keith Haring
- (C) Mondrian
- (D) Matisse

Create a Pencil Sketch that suggests a RADIAL DESIGN or FAMILY CREST.